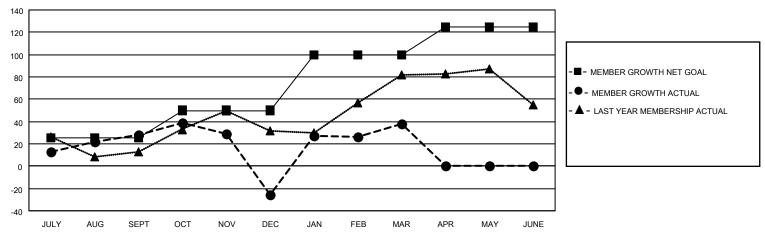

### GOALS AND ACTUAL MEMBERS CUMULATIVE

| 39 CLUBS OF 77 ADDED 1 OR<br>MORE NEW MEMBERS | GENDER DISTRIBUTION                         |                                                                                                                     |  |
|-----------------------------------------------|---------------------------------------------|---------------------------------------------------------------------------------------------------------------------|--|
|                                               | MALE<br>FEMALE                              | 759 (37.21%)<br>1,281 (62.79%)                                                                                      |  |
|                                               | NON BINARY                                  | 0 (0.00%)                                                                                                           |  |
|                                               | THEFERMOTTO ANOWER                          | 0 (0.0070)                                                                                                          |  |
| CLICK HERE FOR CUMULATIVE                     | TOTAL FAMILY UNIT MEMBERS 279               |                                                                                                                     |  |
| MEMBERSHIP DATA                               |                                             |                                                                                                                     |  |
|                                               | FAMILY MEMBERS PAYING HAI                   | LF DUES 151                                                                                                         |  |
|                                               | MORE NEW MEMBERS  CLICK HERE FOR CUMULATIVE | MORE NEW MEMBERS  MALE FEMALE NON BINARY PREFER NOT TO ANSWER  CLICK HERE FOR CUMULATIVE  TOTAL FAMILY UNIT MEMBERS |  |

## District 20 K1

| Clubs  RESULTS FOR 2022-2023 |   |   |   | Members RESULTS FOR 2022-2023 |    |     |     |
|------------------------------|---|---|---|-------------------------------|----|-----|-----|
|                              |   |   |   |                               |    |     |     |
| JULY/AUG/SEPT                | 0 | 0 | 1 | JULY/AUG/SEPT                 | 25 | 90  | 57  |
| OCT/NOV/DEC                  | 1 | 0 | 4 | OCT/NOV/DEC                   | 25 | 80  | 132 |
| JAN/FEB/MAR                  | 0 | 0 | 0 | JAN/FEB/MAR                   | 50 | 127 | 58  |
| APR/MAY/JUNE                 | 1 | 0 | 0 | APR/MAY/JUNE                  | 25 | 0   | 0   |