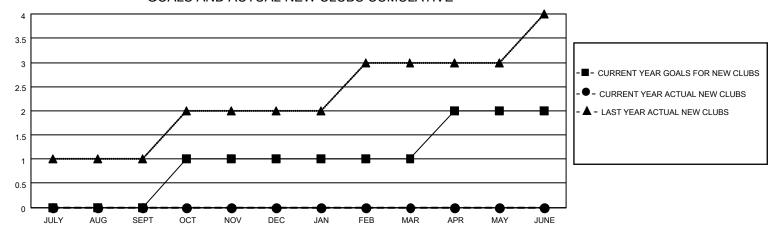

### GOALS AND ACTUAL NEW CLUBS CUMULATIVE

## District 20 K1

| Clubs  RESULTS FOR 2022-2023 |   |   |   | Members RESULTS FOR 2022-2023 |    |     |     |
|------------------------------|---|---|---|-------------------------------|----|-----|-----|
|                              |   |   |   |                               |    |     |     |
| JULY/AUG/SEPT                | 0 | 0 | 1 | JULY/AUG/SEPT                 | 25 | 90  | 57  |
| OCT/NOV/DEC                  | 1 | 0 | 4 | OCT/NOV/DEC                   | 25 | 80  | 132 |
| JAN/FEB/MAR                  | 0 | 0 | 0 | JAN/FEB/MAR                   | 50 | 127 | 58  |
| APR/MAY/JUNE                 | 1 | 0 | 0 | APR/MAY/JUNE                  | 25 | 0   | 0   |